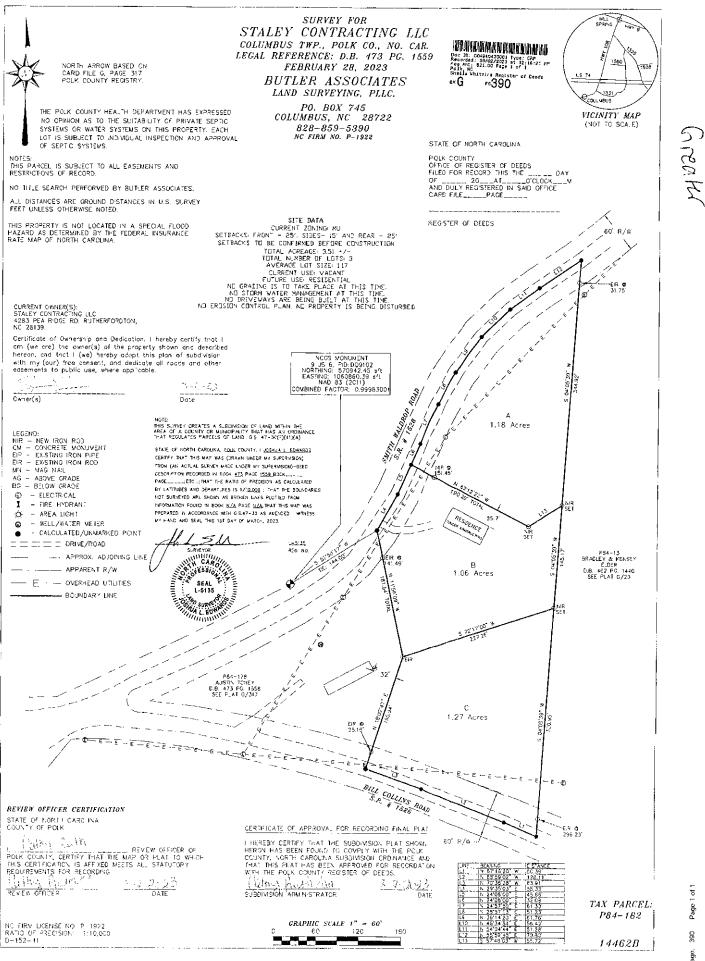

## Agenda Item#: 4.

# ATTACHMENTS:

| Description                                                                                 | Туре       | Upload Date |
|---------------------------------------------------------------------------------------------|------------|-------------|
| Staley Construction, LLC, Minor Subdivision - 3 lots, P84-182, 3.5 acres, Columbus Township | Cover Memo | 4/6/2023    |
| Plat P84-182                                                                                | Cover Memo | 4/6/2023    |

| W. COLUMBUS.                                                                          | N AND MAJOR SUBDIVISION APPLICATION                                                     |             |
|---------------------------------------------------------------------------------------|-----------------------------------------------------------------------------------------|-------------|
| APPLICATION TYPE<br>Minor Subdivision (2-8 Lots)                                      | Major Subdivision (9+ Lots)                                                             |             |
| NOTE: A PRE-APPLICATION CONFERENCE WITH T<br>PRELIMINARY PLAT FOR A MAJOR SUBDIVISION | THE SUBDIVISION ADMINISTRATOR PRIOR TO SUBMIS RECOMMENDED.                              | IITTING THE |
| PROJECT INFORMATION                                                                   |                                                                                         |             |
| Date of Application $3 - 4 - 23$                                                      | Name of Project                                                                         |             |
| Location                                                                              | Property Size (acres) 3.5                                                               |             |
| Zoning District                                                                       | Date of Last Subdivision                                                                |             |
| Current Land Use                                                                      | Proposed Land Use Restard                                                               |             |
| Tax Parcel Number(s)                                                                  | Proposed # of Lots 3                                                                    |             |
| CONTACT INFORMATION                                                                   |                                                                                         |             |
| Staley Contracty-LLC<br>Property Owner                                                | 0                                                                                       |             |
| 4283 peg Ridge Rd                                                                     | Rutherford den NC 2813<br>City, State, Zip<br>Statey LLc Eg nail. Con<br>E-mail Address | 9           |
| Address                                                                               | City, State, Zip                                                                        |             |
| 828-986-3548<br>Telephone                                                             | Statey LLc @ mail. Con                                                                  |             |
| S S                                                                                   |                                                                                         |             |
| 4283 pea Ride K & Rudwa                                                               |                                                                                         |             |
| 4283 pea Rise Kd Ridhof<br>Address<br>(828) 980-3548<br>Tetenhone                     | City, State, Zip                                                                        |             |
| (120) GP. OF UD                                                                       | City, State, Zip                                                                        |             |
| (89) 980-3598<br>Tetephone                                                            | E-mail Address                                                                          |             |
| If you have any questions regarding these requirement at 828.894.2732.                | Date $3 - 9 - 2$                                                                        |             |
| FOR STAFF USE ONLY                                                                    |                                                                                         |             |
| Permit Number                                                                         | Flood? Yes 🗆 Map #                                                                      | No 🗌        |
| Fee                                                                                   | Watershed? Yes 🗆 Map #                                                                  | No 🗌        |
| Zoning District                                                                       | Location #                                                                              |             |
| Staff Signature                                                                       | Date                                                                                    |             |
|                                                                                       |                                                                                         |             |